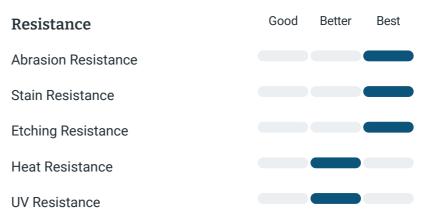

# Cleaning & Maintentance

No sealing required. Clean with mild soap and water and a clean cloth. For stubborn spills use soft scrub gel with bleach. Never put rust remover, liquid plumber, oven/stove cleaner or pat thinner on the surface. Use trivets for best protection.